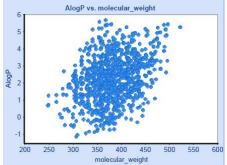

| Vishida I ibasaa |
| - co |    |    |    |     |    |    |               | Kishida Library  |
| da   |    |    |    |     |    |    |               |                  |
| 00-  |    |    |    |     |    |    | Diverse Set-A |                  |
|      |    |    |    |     |    |    |               |                  |

1,000 diverse compounds are in stock and available from Kishida with 96 well plate format. This diverse set was created from 4 million compounds from Kishida virtual library with keeping the distribution and diversity. This 4 million virtual library is also available both by SD and DB file format.

## Distribution of the 4 million compounds from the virtual library





Keeping the orientation of Mw, AlogP, etc

#### Distribution of the selected 1,000 compounds in stock





### **Key Features**

- ▶ 1,000 compounds in stock, representing 4 million from Kishida virtual
- ➤ High pure compounds over 90 % in specification
- > SD and DB files are available both for actual and virtual library
- "Cherry-pick" is also available from one compound
- Pricing is competitive

#### **SPECIFICATION / PACKAGING**

Product name:

Kishida Library Diverse Set-A (Compounds and database)

- Number of compounds: 1000 compounds
- Standard volume: 1mg
- Compound form:
- Solid (contains oily form)
- Purity: > 90 %
- Packaging: 96 well plate format, containing 80 compounds
- Storage condition: Cool and dark place

#### **NOTIFICATION**

- Please be careful when opening the vial cap. Compounds might be stuck to the reverse side of the vial cap due to vibration during delivery.
- This